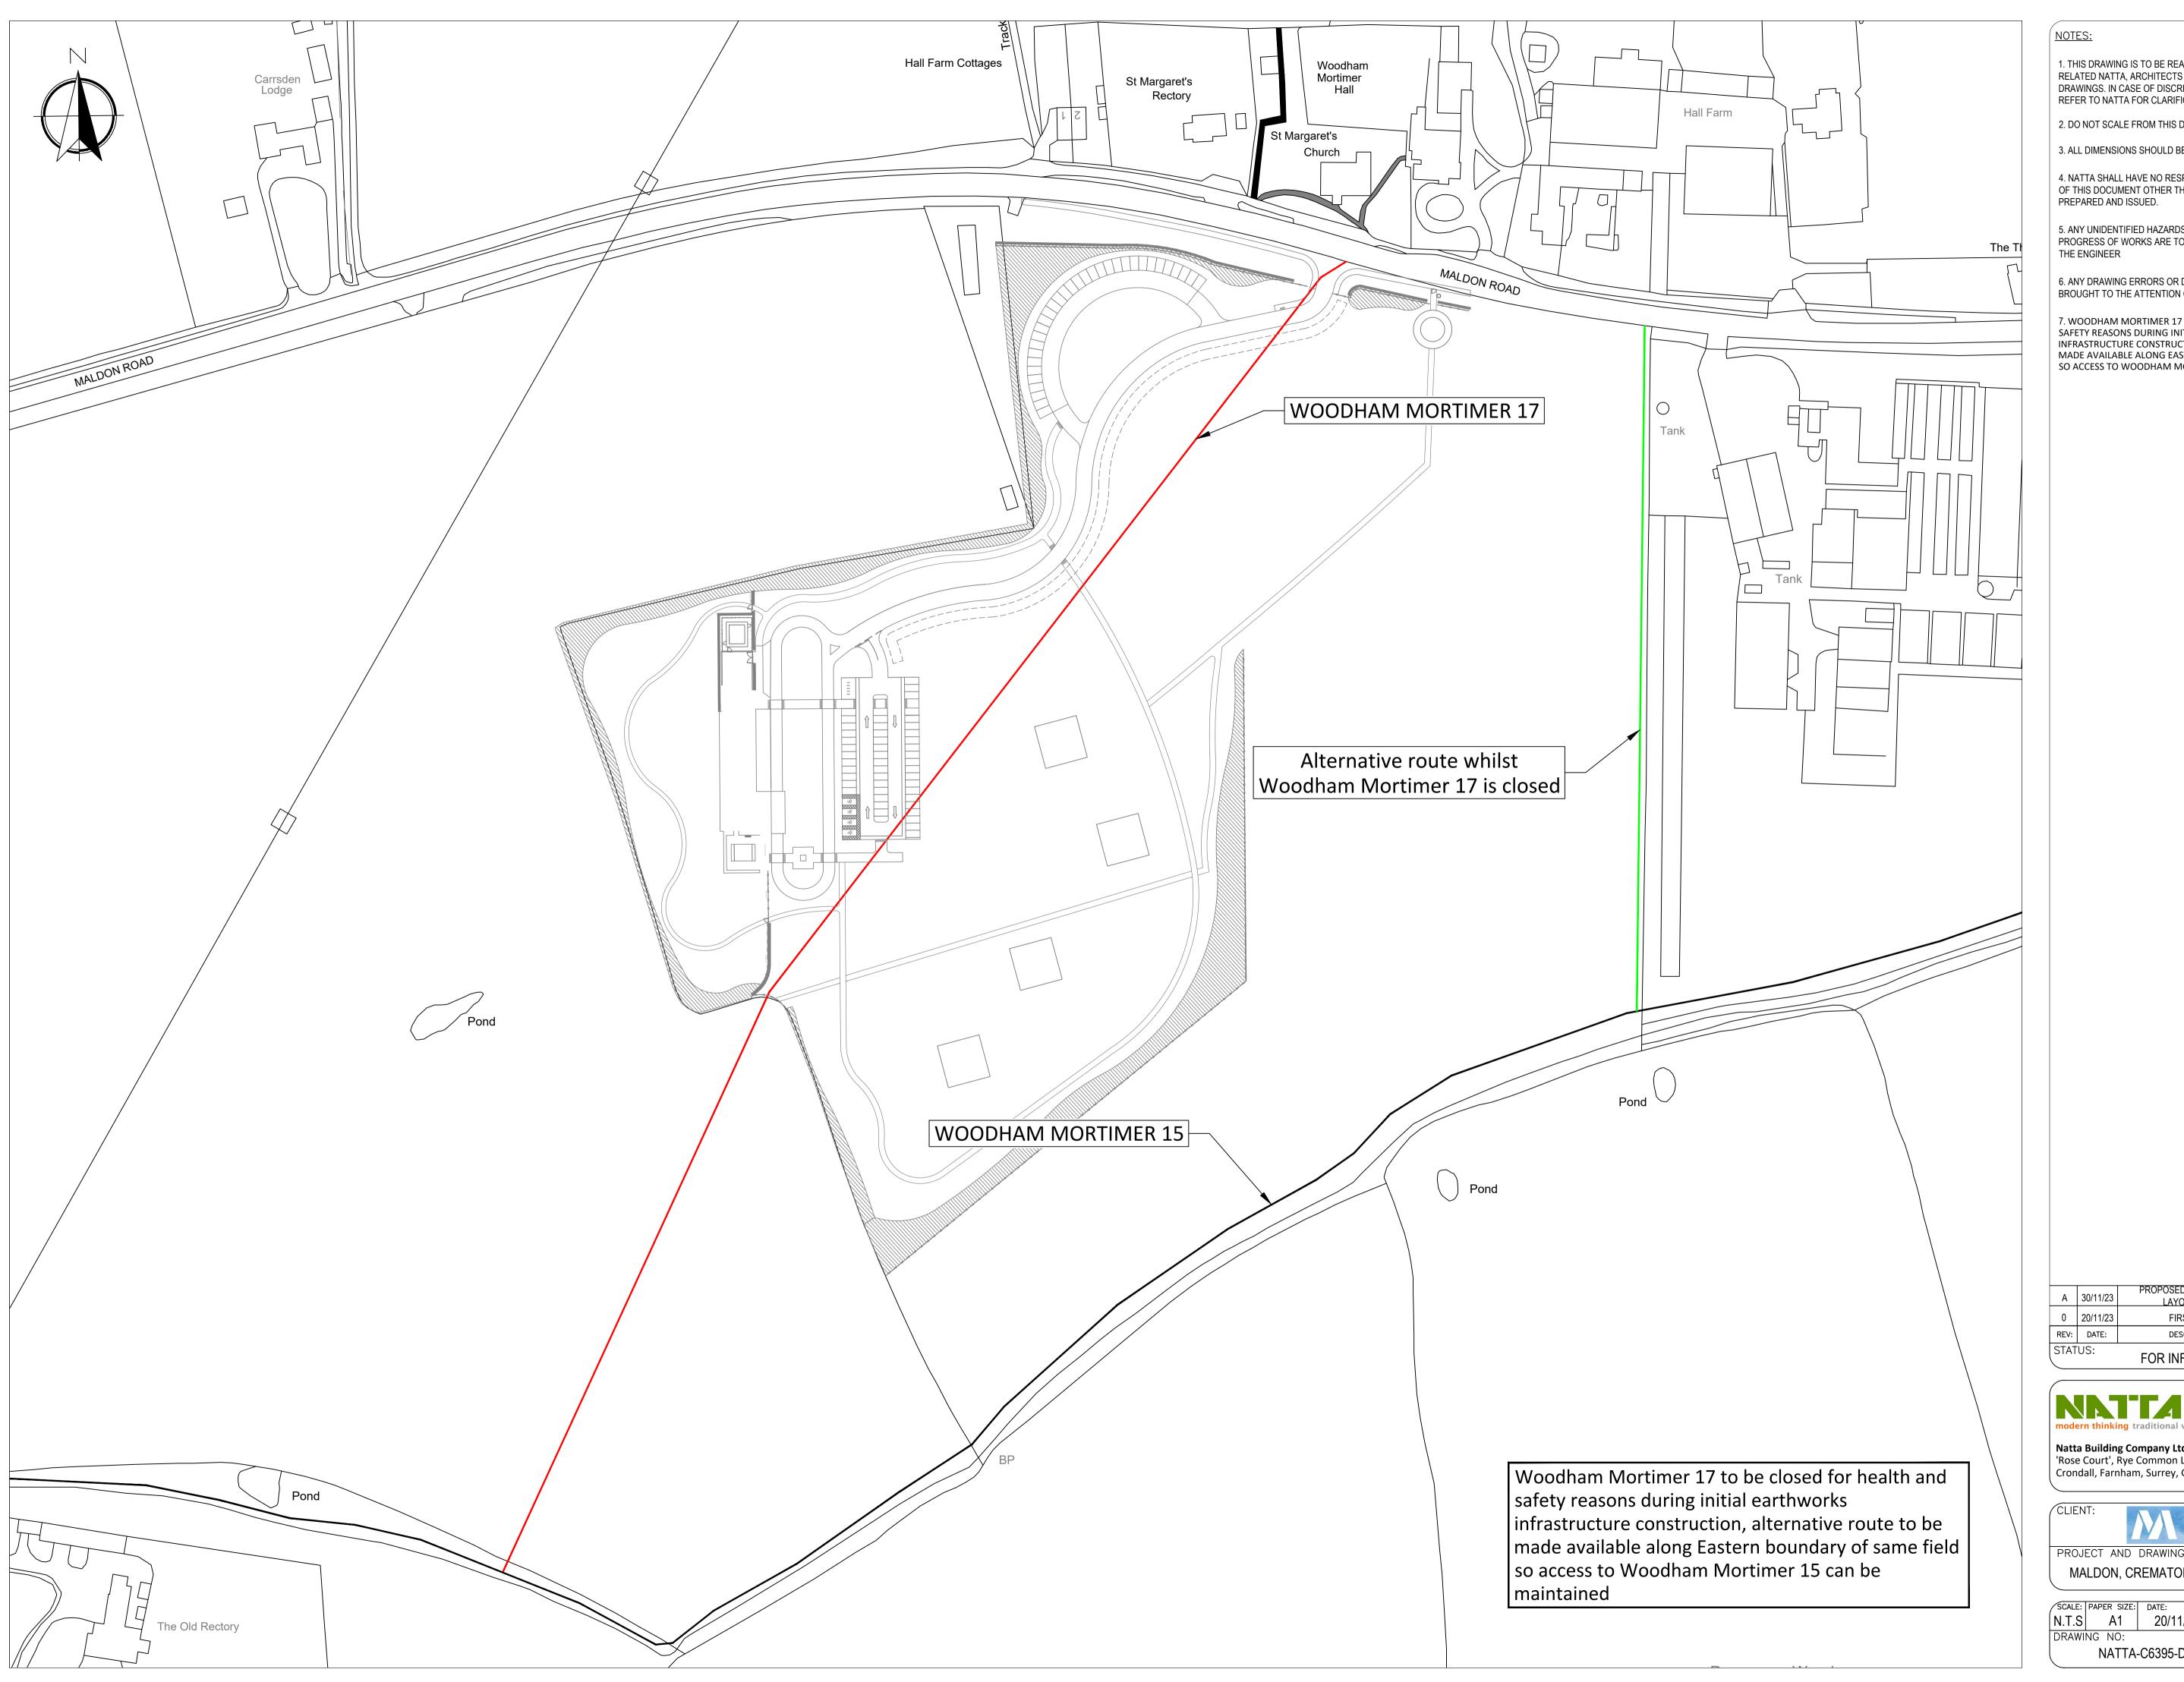

6. ANY DRAWING ERRORS OR DIVERGENCES SHOULD BE BROUGHT TO THE ATTENTION OF NATTA IMMEDIATELY.

7. WOODHAM MORTIMER 17 TO BE CLOSED FOR HEALTH AND SAFETY REASONS DURING INITIAL EARTHWORKS INFRASTRUCTURE CONSTRUCTION, ALTERNATIVE ROUTE TO BE MADE AVAILABLE ALONG EASTERN BOUNDARY OF SAME FIELD SO ACCESS TO WOODHAM MORTIMER 15 CAN BE MAINTAINED.